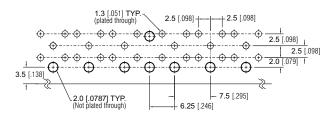

## 2.0 mm HM Type L Right Angle Female



The **€-Z met** ™ type L daughtercard connector provides six special cavities designed for use with power or coaxial contacts. This connector also features a multifunction cavity for coding and pre alignment guides to prevent improper mating. The Type L connector can be used by itself or in combination with any Type A, B, C, M or N **€-Z met** ™ connector. For Coaxial, High Power, and High Current Contacts, Please click link below.

## **SPECIFICATION**

- 1. Insulator Material: PBT 30% Glass filled UL 94 V-O 2. IEC 61076-4-101 Standard
- Coaxial, High Power, and High Current Contacts

## P/N 71-L6-00-1





PC BOARD LAYOUT