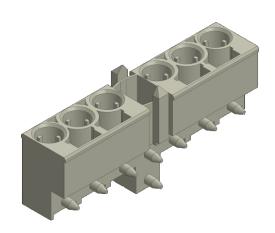

## 2.0 mm HM Type L Right Angle Female

The **€-Z met** ™ type L daughtercard connector provides six special cavities designed for use with power or coaxial contacts. This connector also features a multifunction cavity for coding and pre alignment guides to prevent improper mating. The Type L connector can be used by itself or in combination with any Type A, B, C, M or N **€-Z met** ™ connector. For Coaxial, High Power, and High Current Contacts, Please click link below.