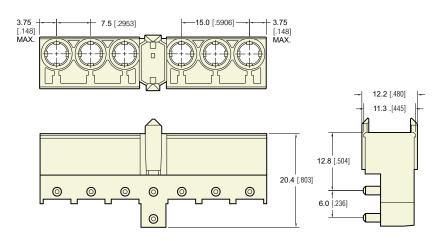

## 2.0 mm HM Type L Right Angle Female

The **€-Z met** ™ type L daughtercard connector provides six special cavities designed for use with power or coaxial contacts. This connector also features a multifunction cavity for coding and pre alignment guides to prevent improper mating. The Type L connector can be used by itself or in combination with any Type A, B, C, M or N **€-Z met** ™ connector. For Coaxial, High Power, and High Current Contacts, Please click link below.

## P/N 71-L6-00-1

PC BOARD LAYOUT