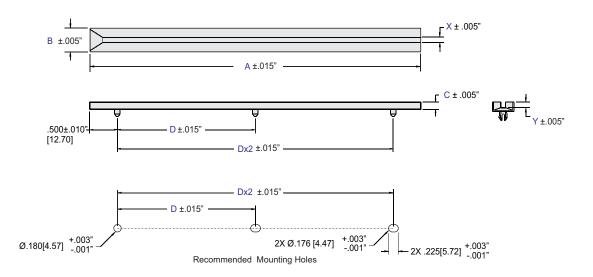

Material: white, EMS A28GM, Natural

| <b>PART NUMBER</b> | Α               | В           | С           | D              | Dx2             | X           | Υ           |
|--------------------|-----------------|-------------|-------------|----------------|-----------------|-------------|-------------|
| CG-1800F           | 8.000 [203.20]  | .312 [7.92] | .125 [3.18] | 3.500 [88.90]  | 7.000 [177.8]   | .076 [1.93] | .075 [1.91] |
| CG-1801F           | 8.000 [203.20]  | .312 [7.92] | .175 [4.45] | 3.500 [88.90]  | 7.000 [177.8]   | .074 [1.88] | .125 [3.18] |
| CG-1110F           | 11.000 [279.40] | .312 [7.92] | .200 [5.08] | 5.000 [127.00] | 10.000 [254.00] | .077 [1.96] | .150 [3.81] |
| CG-1110FS          | 11.000 [279.40] | .312 [7.92] | .150 [3.81] | 5.000 [127.00] | 10.000 [254.00] | .077 [1.96] | .100 [2.54] |