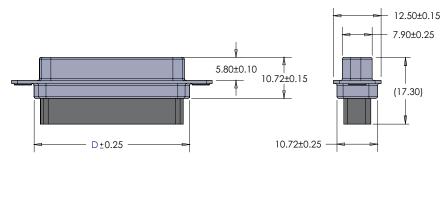

| CONTACTS | Α     | В     | С     | D     |
|----------|-------|-------|-------|-------|
| 09       | 3.81  | 24.99 | 16.34 | 19.28 |
| 15       | 39.14 | 33.32 | 24.67 | 27.65 |
| 25       | 53.04 | 47.04 | 38.38 | 41.30 |
| 37       | 69.32 | 63.50 | 54.82 | 57.44 |