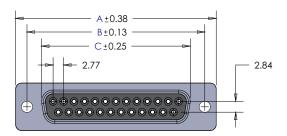

| CONTACTS | Α     | В     | С     | D     |
|----------|-------|-------|-------|-------|
| 09       | 3.81  | 24.99 | 16.34 | 19.28 |
| 15       | 39.14 | 33.32 | 24.67 | 27.65 |
| 25       | 53.04 | 47.04 | 38.38 | 41.30 |
| 37       | 69.32 | 63.50 | 54.82 | 57.44 |