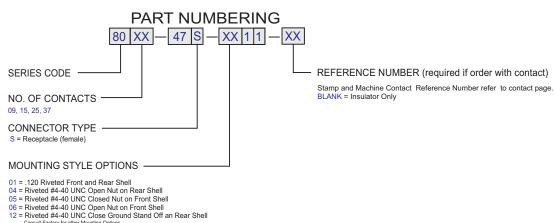

REEL FORM OR LOOSE IN BAGE.
- WIRE SIZE FOR SCRIMP CONTACTS RANGES FROM 22 TO 28 AWG.

## NOTES:

- 1. INSULATOR MATERIAL: Glass filled thermoplastic PBT, UL94V-0, color black.
- 2. CONTACT MATERIAL: Brass
- 3. SHELL MATERIAL: STEEL
- 4. SHELL PLATING: Tin over Nickel plated.
- 5. CONTACT RESISTANCE:  $25 \text{ m}\Omega$  max.
- 6. INSULATOR RESISTANCE:  $500m\Omega$  min. at 500v DC
- 7. DIELECTRIC WITHSTANDING VOLAGE: 500v AC min. for 1 minute
- 8. CURRENT RATING: 5 Amp
- 9. OPERATING TEMPERATURE: -55°C to +125°C



| CONTACTS | Α     | В     | С     | D     |
|----------|-------|-------|-------|-------|
| 09       | 3.81  | 24.99 | 16.34 | 19.28 |
| 15       | 39.14 | 33.32 | 24.67 | 27.65 |
| 25       | 53.04 | 47.04 | 38.38 | 41.30 |
| 37       | 69.32 | 63.50 | 54.82 | 57.44 |