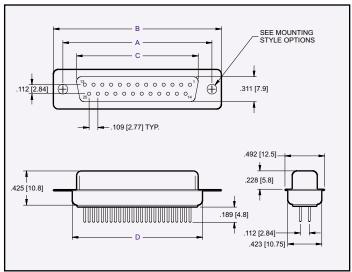

Dimensions are in inches [mm]

## RECEPTACLE CONTACTS A B C D 09 0.984 [25.00] 1.213 [30.80] 0.642 [16.30] 0.756 [19.20] 15 1.312 [33.32] 1.543 [39.20] 0.969 [24.60] 1.091 [27.70] 25 1.852 [47.04] 2.091 [53.10] 1.508 [38.30] 1.618 [41.10] 37 2.500 [63.50] 2.732 [69.40] 2.157 [54.80] 2.256 [57.30]