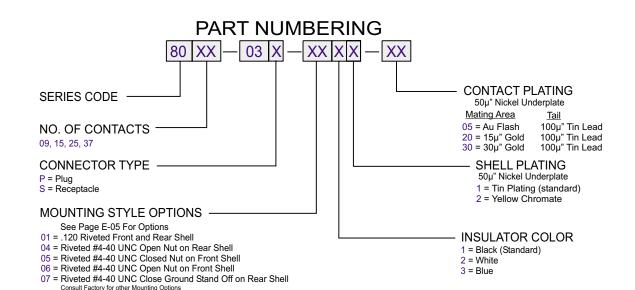

|
|----|----|----|
|    |    |    |

| CONTACTS | Α             | В             | С             | D             |
|----------|---------------|---------------|---------------|---------------|
| 09       | 0.984 [25.00] | 1.213 [30.80] | 0.666 [16.92] | 0.756 [19.20] |
| 15       | 1.312 [33.32] | 1.543 [39.20] | 0.994 [25.25] | 1.091 [27.70] |
| 25       | 1.852 [47.04] | 2.091 [53.10] | 1.534 [38.96] | 1.618 [41.10] |
| 37       | 2.500 [63.50] | 2.732 [69.40] | 2.182 [55.42] | 2.256 [57.30] |

Dimensions are in inches [mm]

## RECEPTACLE CONTACTS A B C D 09 0.984 [25.00] 1.213 [30.80] 0.642 [16.30] 0.756 [19.20] 15 1.312 [33.32] 1.543 [39.20] 0.969 [24.60] 1.091 [27.70] 25 1.852 [47.04] 2.091 [53.10] 1.508 [38.30] 1.618 [41.10] 37 2.500 [63.50] 2.732 [69.40] 2.157 [54.80] 2.256 [57.30]