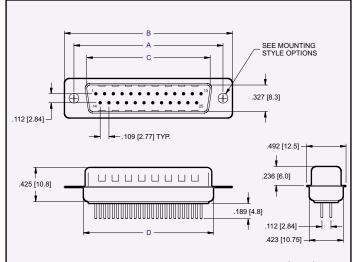

## 8000 Series D-Subminiature Straight PCB Dip Solder

**PLUG** 

RECEPTACLE

| Ρl | _u | IG |
|----|----|----|
|    |    |    |

| CONTACTS | Α             | В             | С             | D             |
|----------|---------------|---------------|---------------|---------------|
| 09       | 0.984 [25.00] | 1.213 [30.80] | 0.666 [16.92] | 0.756 [19.20] |
| 15       | 1.312 [33.32] | 1.543 [39.20] | 0.994 [25.25] | 1.091 [27.70] |
| 25       | 1.852 [47.04] | 2.091 [53.10] | 1.534 [38.96] | 1.618 [41.10] |
| 37       | 2.500 [63.50] | 2.732 [69.40] | 2.182 [55.42] | 2.256 [57.30] |

Dimensions are in inches [mm]