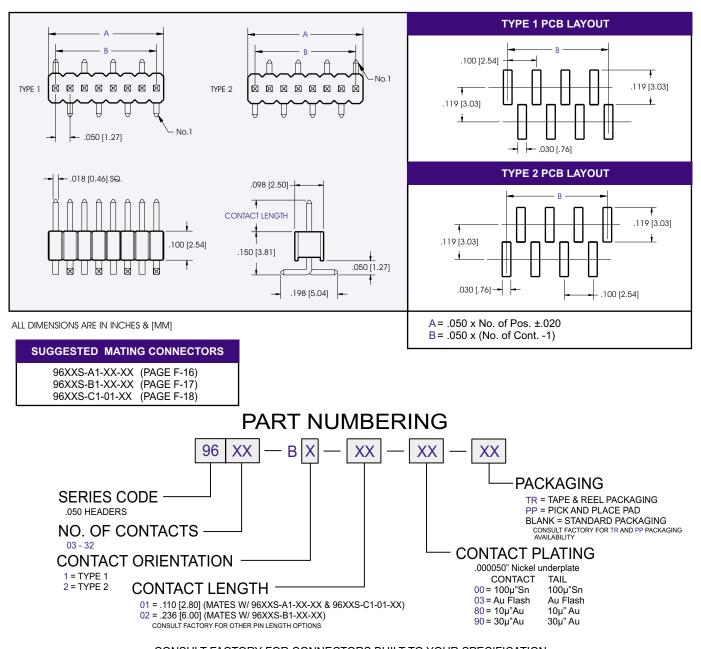

## 9600 Series Headers .050 [1.27] Single Row SMT

## CONSULT FACTORY FOR CONNECTORS BUILT TO YOUR SPECIFICATION