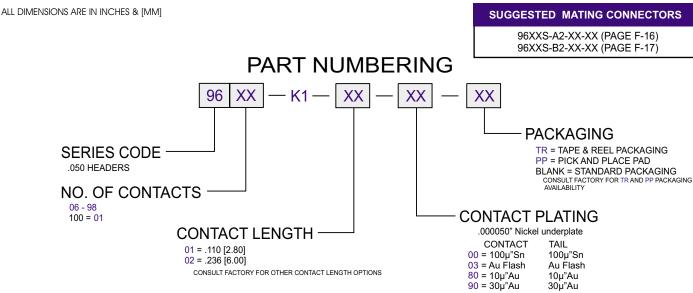

## 9600 Series Headers .050 [1.27] x .100 [2.54] SMT

## **Specifications**

Insulator Material: Glass filled polyester, Thermoplastic,

94V-O Nylon-6T, UL Recognized.

Contact Material: Copper Alloy

Contact Plating: Gold or Tin over .000050" Ni (See contact plating options).