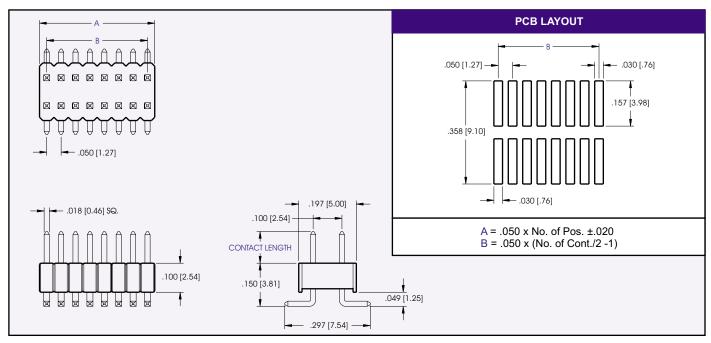

## 9600 Series Headers .050 [1.27] x .100 [2.54] SMT

## **Specifications**

Insulator Material: Glass filled polyester, Thermoplastic,

94V-O Nylon-6T, UL Recognized.

Contact Material: Copper Alloy

Contact Plating: Gold or Tin over .000050" Ni (See contact plating options).

Insulation Resistance: 5000 M ohms min.

Dielectric Withstand Voltage: 500 VAC.

Dielectric Withstand Voltage: 500 VAC Current Rating: 1 AMP

Operating Temperature: -40°C To +105°C

Max Operating Temp: 230°C for 60 seconds

UL File Numbers: E146967 & E176234







CONSULT FACTORY FOR CONNECTORS BUILT TO YOUR SPECIFICATION