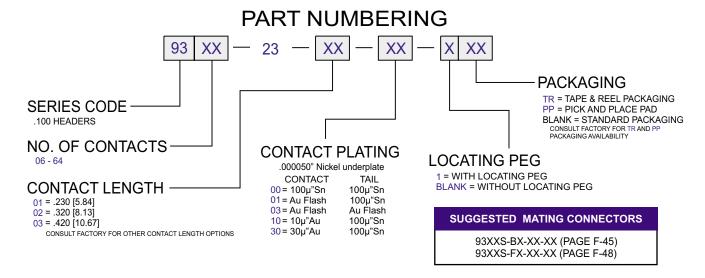

## **Specifications**

Insulator Material: Glass filled polyester, Thermoplastic, 94V-O Nylon-6T, UL Recognized.

Contact Material: Copper Alloy

Contact Plating: Gold and/or Tin over .000050" Ni

(See contact plating options).