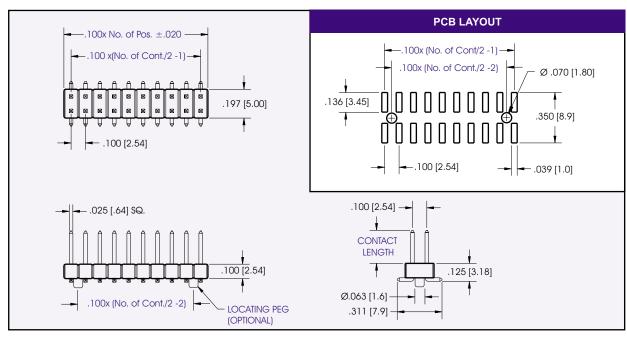

ALL DIMENSIONS ARE IN INCHES [MM]

CONSULT FACTORY FOR CUSTOM CONNECTORS BUILT TO YOUR SPECIFICATION