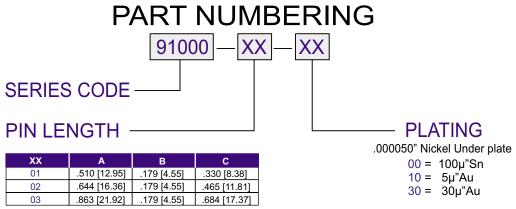

r Alloy

Contact Plating: Gold or Tin over .000050" Nickel,

(See Contact Plating Options)

Current Rating: 3 amp at 30°C

Dielectric Withstand Voltage: 1800 V AC Compliant Section Insertion Force:

40 lb max per contact

Compliant Section Withdrawal Force: 10 lbs min per contact

Hole Size Requirements:

Drilled Hole Dia.: .0453±.001 Plating: .001 to .003 copper and

.0003 min Tin Lead.

Finished Hole Diameter:

.040±.003

Recommended Board Thickness:

.093+

UL File Numbers: E146967 & E176234

## **Features**

- · Available in selective gold plate
- Packages in reel form or in pre-cut strips to your requirement.

For drawings, technical data or samples, contact E.C.S. at 714/895-6351

Note: Press in tool required. Consult factory for press in tooling.



DIMENSIONS ARE IN INCHES & [MM]