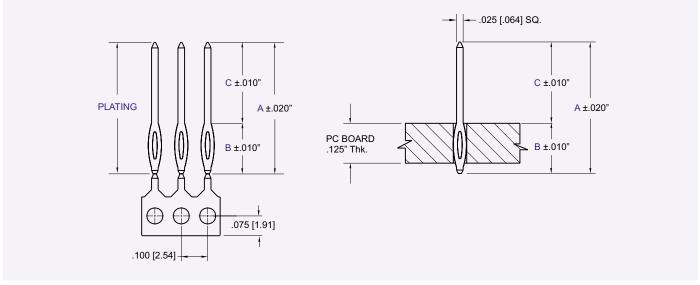

ications**

Contact Material: Copper Alloy

Contact Plating: Gold or Tin over .000050" Nickel,

(See Contact Plating Options)

Current Rating: 3 amp at 30°C

Dielectric Withstand Voltage: 1800 V AC Compliant Section Insertion Force:

40 lb max per contact

Compliant Section Withdrawal Force: 10 lbs min per contact

Hole Size Requirements:

Drilled Hole Dia.: .0453±.001 Plating: .001 to .003 copper and

.0003 min Tin Lead.

Finished Hole Diameter:

.040±.003

Recommended Board Thickness:

.093+

UL File Numbers: E146967 & E176234

## **Features**

- · Available in selective gold plate
- Packages in reel form or in pre-cut strips to your requirement.

For drawings, technical data or samples, contact E.C.S. at 714/895-6351

Note: Press in tool required. Consult factory for press in tooling.



DIMENSIONS ARE IN INCHES & [MM]