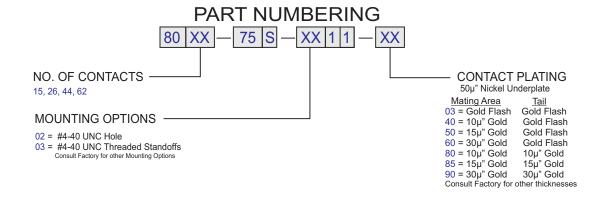

2.29 [0.090]

- 10. CURRENT RATING: 3 Amp
- 11. OPERATING TEMPERATURE: -55°C to +105°C

**Mounting Option** 

| CONTACTS | Α             | В             | С             |
|----------|---------------|---------------|---------------|
| 15       |               | 25.00 [0.984] |               |
| 26       |               | 33.32 [1.312] |               |
| 44       |               | 47.04 [1.852] |               |
| 62       | 54.80 [2.158] | 63.50 [2.500] | 77.80 [3.063] |