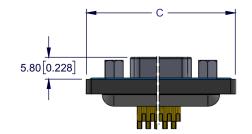

2.29 [0.090]

- 10. CURRENT RATING: 3 Amp
- 11. OPERATING TEMPERATURE: -55°C to +105°C

**Mounting Option** 

| CONTACTS | Α             | В             | С             |
|----------|---------------|---------------|---------------|
| 15       |               | 25.00 [0.984] |               |
| 26       |               | 33.32 [1.312] |               |
| 44       |               | 47.04 [1.852] |               |
| 62       | 54.80 [2.158] | 63.50 [2.500] | 77.80 [3.063] |

Dimensions are in mm [inch]