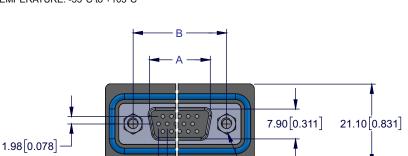

2.29 [0.090]

- 10. CURRENT RATING: 3 Amp
- 11. OPERATING TEMPERATURE: -55°C to +105°C

**Mounting Option** 

| CONTACTS | Α             | В             | С             |
|----------|---------------|---------------|---------------|
| 15       |               | 25.00 [0.984] |               |
| 26       |               | 33.32 [1.312] |               |
| 44       |               | 47.04 [1.852] |               |
| 62       | 54.80 [2.158] | 63.50 [2.500] | 77.80 [3.063] |

Dimensions are in mm [inch]