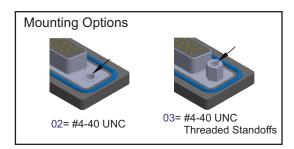

2.29 [0.090]

- 10. CURRENT RATING: 3 Amp
- 11. OPERATING TEMPERATURE: -55°C to +105°C

**Mounting Option** 

| CONTACTS | Α             | В             | С             |
|----------|---------------|---------------|---------------|
| 15       |               | 25.00 [0.984] |               |
| 26       |               | 33.32 [1.312] |               |
| 44       |               | 47.04 [1.852] |               |
| 62       | 54.80 [2.158] | 63.50 [2.500] | 77.80 [3.063] |