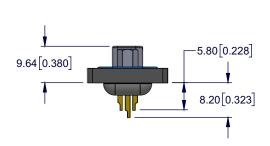

2.29 [0.090]

- 10. CURRENT RATING: 3 Amp
- 11. OPERATING TEMPERATURE: -55°C to +105°C

**Mounting Option** 

| CONTACTS | Α             | В             | С             |
|----------|---------------|---------------|---------------|
| 15       |               | 25.00 [0.984] |               |
| 26       |               | 33.32 [1.312] |               |
| 44       |               | 47.04 [1.852] |               |
| 62       | 54.80 [2.158] | 63.50 [2.500] | 77.80 [3.063] |

Dimensions are in mm [inch]