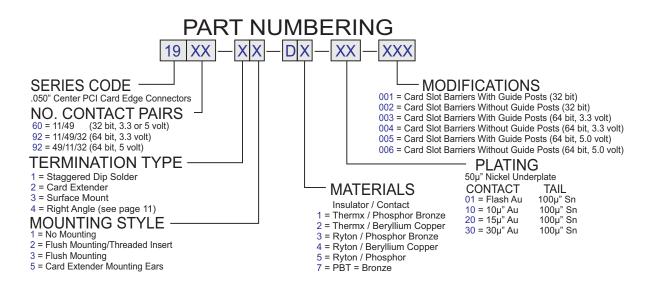

NECTOR 0.050" [1.27mm] CONTACT CENTER



## **Specifications**

- Accommodates .062 ± .008 PC Board
- Ryton or Thermx insulator
- 1 amp current rating
- .150 grams normal force min.
- Insulation Resistance: 5000 M  $\Omega$
- Dielectric Withstand Voltage: 250 V DC
- Voltage Drop: 30 m volt at rated current
- Contact Resistance: 30 m  $\Omega$  max. at rate current
- Board Insertion Force: 16 oz. max. per contact pair using .062 [1.58mm] thick steel test blade
- Board Withdrawal Force: 1 oz. min. per contact pair using
  - .062 [1.58mm] thick steel test blade.
- Operating Temperature: -54° to 125° C





Recognized under the recognized component Program of Underwriters Laboratories, Inc. File Numbers: E176234

For drawings, technical data or samples, contact E.C.S. at (714) 750-9410