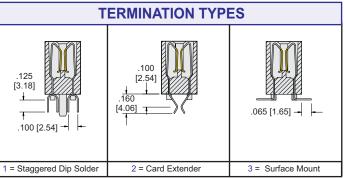

ONNECTOR 0.050" [1.27mm] CONTACT CENTER



## **Specifications**

- Accommodates .062 ± .008 PC Board
- Ryton or Thermx insulator
- 1 amp current rating
- .150 grams normal force min.
- Insulation Resistance: 5000 M  $\Omega$
- Dielectric Withstand Voltage: 250 V DC
- Voltage Drop: 30 m volt at rated current
- Contact Resistance: 30 m  $\Omega$  max. at rate current
- Board Insertion Force: 16 oz. max. per contact pair using .062 [1.58mm] thick steel test blade
- Board Withdrawal Force: 1 oz. min. per contact pair using
  - .062 [1.58mm] thick steel test blade.
- Operating Temperature: -54° to 125° C





Recognized under the recognized component Program of Underwriters Laboratories, Inc. File Numbers: E176234

For drawings, technical data or samples, contact E.C.S. at (714) 750-9410