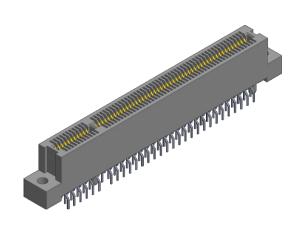

GE CONNECTOR 0.050" [1.27mm] CONTACT CENTER



## **Specifications**

- Accommodates .062 ± .008 PC Board
- Ryton or Thermx insulator
- 1 amp current rating
- .150 grams normal force min.
- Insulation Resistance: 5000 M  $\Omega$
- Dielectric Withstand Voltage: 250 V DC
- Voltage Drop: 30 m volt at rated current
- Contact Resistance: 30 m  $\Omega$  max. at rate current
- Board Insertion Force: 16 oz. max. per contact pair using .062 [1.58mm] thick steel test blade
- Board Withdrawal Force: 1 oz. min. per contact pair using
  - .062 [1.58mm] thick steel test blade.
- Operating Temperature: -54° to 125° C





Recognized under the recognized component Program of Underwriters Laboratories, Inc. File Numbers: E176234

For drawings, technical data or samples, contact E.C.S. at (714) 750-9410