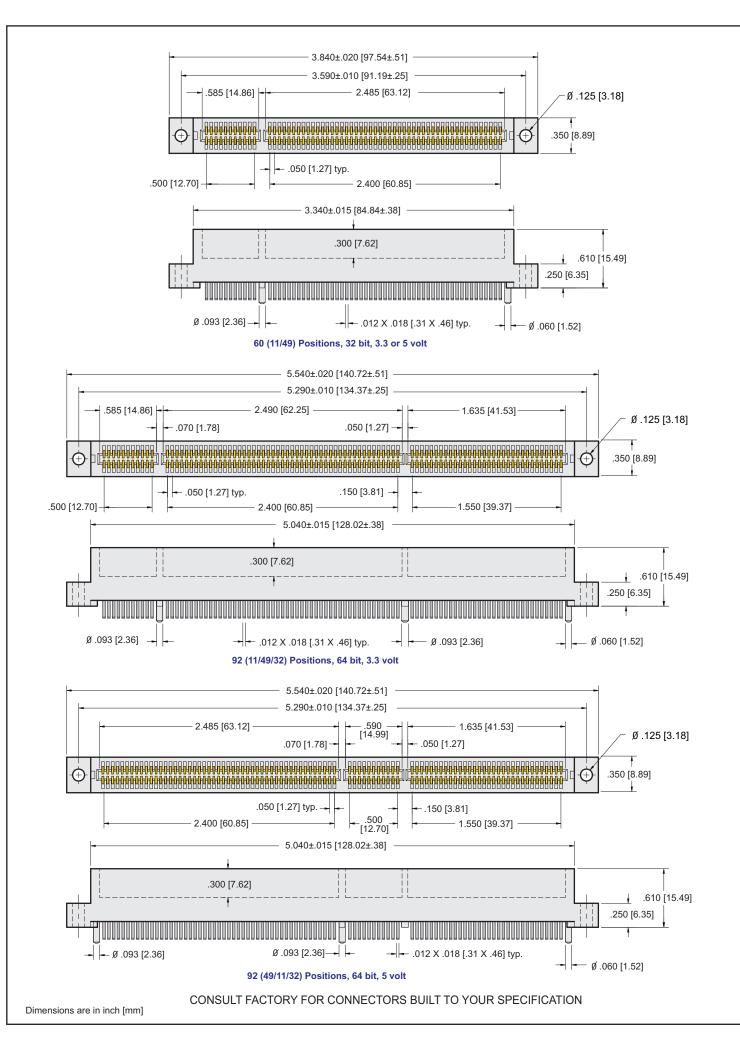

CTOR 0.050" [1.27mm] CONTACT CENTER



## **Specifications**

- Accommodates .062 ± .008 PC Board
- Ryton or Thermx insulator
- 1 amp current rating
- .150 grams normal force min.
- Insulation Resistance: 5000 M  $\Omega$
- Dielectric Withstand Voltage: 250 V DC
- Voltage Drop: 30 m volt at rated current
- Contact Resistance: 30 m  $\Omega$  max. at rate current
- Board Insertion Force: 16 oz. max. per contact pair using .062 [1.58mm] thick steel test blade
- Board Withdrawal Force: 1 oz. min. per contact pair using
  - .062 [1.58mm] thick steel test blade.
- Operating Temperature: -54° to 125° C





Recognized under the recognized component Program of Underwriters Laboratories, Inc. File Numbers: E176234

For drawings, technical data or samples, contact E.C.S. at (714) 750-9410