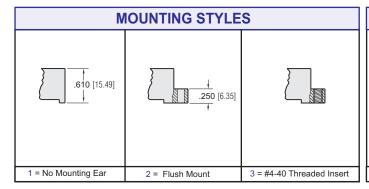

CONNECTOR 0.050" [1.27mm] CONTACT CENTER



## **Specifications**

- Accommodates .062 ± .008 PC Board
- Ryton or Thermx insulator
- 1 amp current rating
- .150 grams normal force min.
- Insulation Resistance: 5000 M  $\Omega$
- Dielectric Withstand Voltage: 250 V DC
- Voltage Drop: 30 m volt at rated current
- Contact Resistance: 30 m  $\Omega$  max. at rate current
- Board Insertion Force: 16 oz. max. per contact pair using .062 [1.58mm] thick steel test blade
- Board Withdrawal Force: 1 oz. min. per contact pair using
  - .062 [1.58mm] thick steel test blade.
- Operating Temperature: -54° to 125° C





Recognized under the recognized component Program of Underwriters Laboratories, Inc. File Numbers: E176234

For drawings, technical data or samples, contact E.C.S. at (714) 750-9410