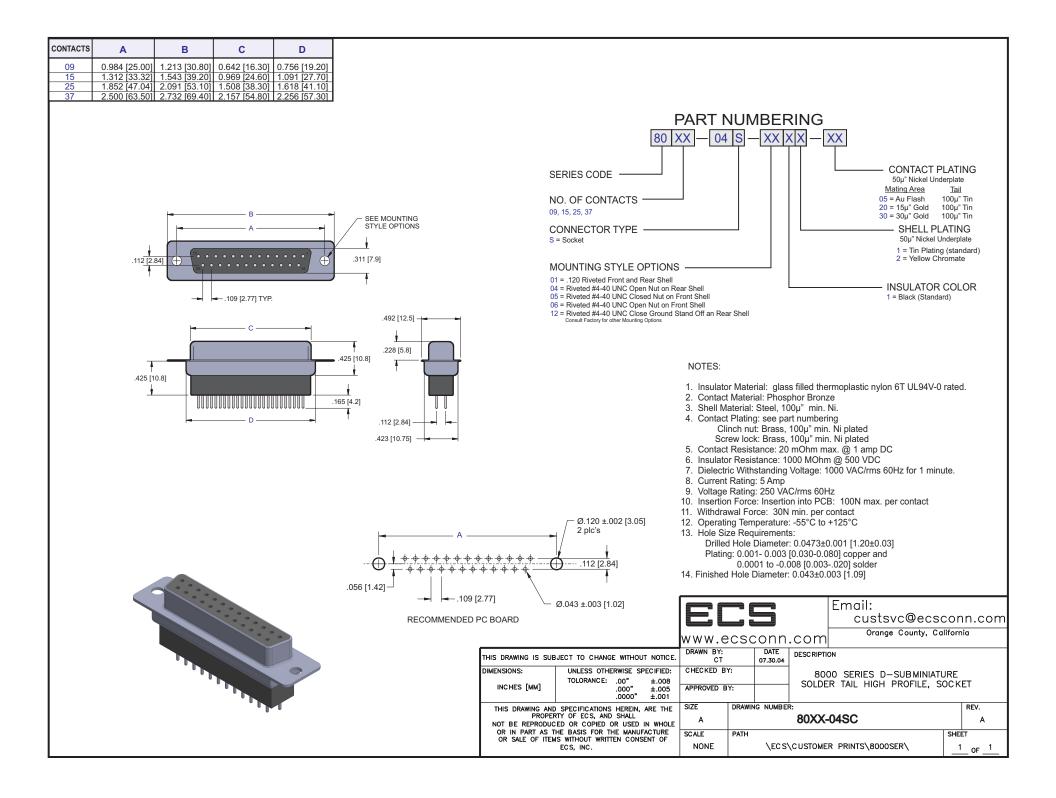

| Solder, Right Angle, and High Density Connectors                                     |                                                                             |                                                                                                                    |                                                                                     |                                                                                     |
|--------------------------------------------------------------------------------------|-----------------------------------------------------------------------------|--------------------------------------------------------------------------------------------------------------------|-------------------------------------------------------------------------------------|-------------------------------------------------------------------------------------|
| 01 = .120 dia. Riveted Front<br>and Rear Shell                                       | 04 = Riveted #4-40 UNC<br>Open Nuts on Rear Shell                           | 05 = Riveted #4-40 UNC Closed<br>Nuts on Front Shell                                                               | 06 = Riveted #4-40 UNC Open<br>Nuts on Front Shell                                  | 07 = Riveted #4-40 UNC Close<br>Ground Stand-Off on Rear Shell<br>(Stamped Contact) |
| 07 = Riveted #4-40 UNC Close<br>Ground Stand-Off on Rear Shell<br>(Machined Contact) | 08 = Riveted Ground Hooks<br>with #4-40 UNC Open                            | 09 = Riveted Ground Tabs with<br>#4-40 UNC Open<br>(Stamped Contact)                                               | 09 = Riveted Ground Tabs with<br>#4-40 UNC Open<br>(Machined Contact)               | 10 = Riveted Ground Hooks<br>Pre-Loaded #4-40 UNC Hex<br>Screws                     |
| 11 = Assembly Ground Hooks<br>By #4-40 UNC Hex Screws<br>(Stamped Contact)           | 11 = Assembly Ground Hooks<br>By #4-40 UNC Hex Screws<br>(Machined Contact) | 12 = Riveted #4-40 UNC Close<br>Ground Stand-Off on Rear Shell<br>(Stamped Contact)<br>for High Profile Connectors | 13 = Riveted #4-40 UNC Close<br>Ground Stand-Off on Rear Shell<br>(Stamped Contact) | CONSULT FACTORY<br>FOR OTHER<br>MOUNTING STYLES<br>OPTION                           |