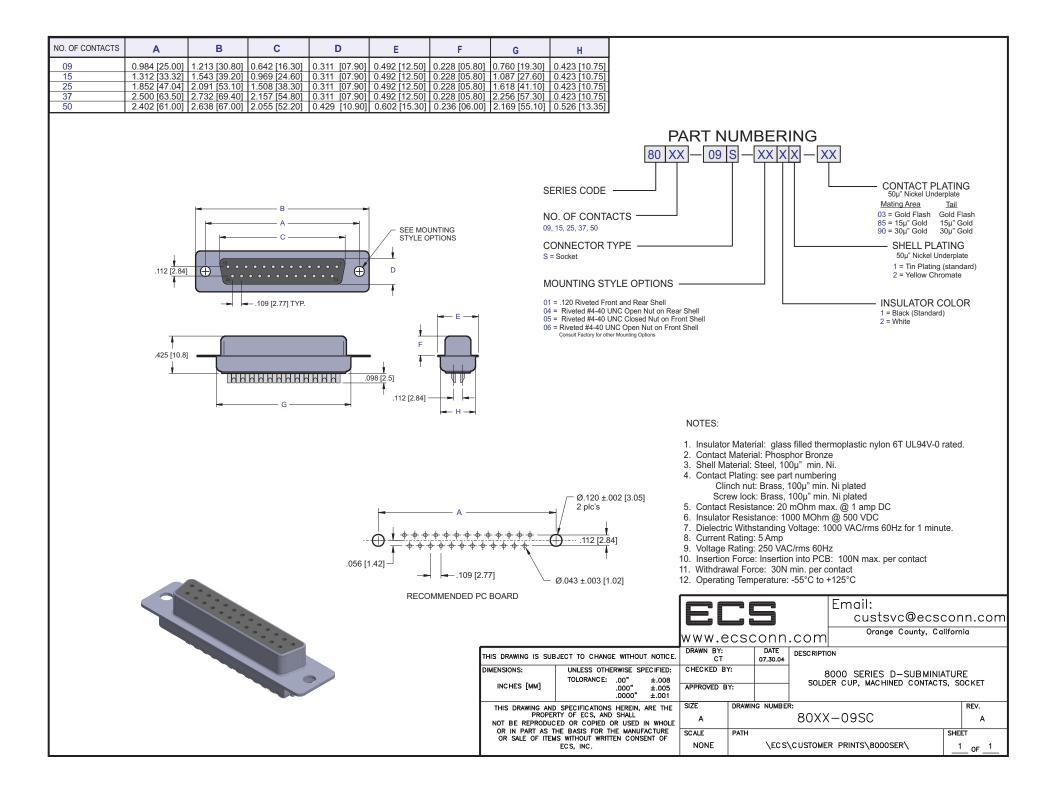

| Solder, Right Angle, and High Density Connectors                                     |                                                                             |                                                                                                                    |                                                                                     |                                                                                     |
|--------------------------------------------------------------------------------------|-----------------------------------------------------------------------------|--------------------------------------------------------------------------------------------------------------------|-------------------------------------------------------