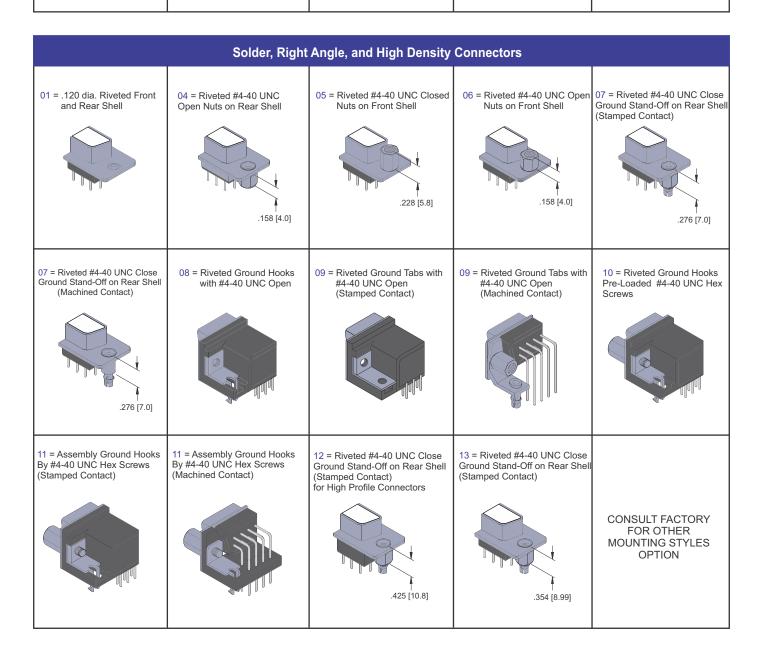

| 80XX-11SC                                                                                                                                                                                                                                       | 00SER\                             | REV. A SHEET  1 OF 1                                                                                 |

## 8000 D-Subminiature, Mounting Options



## Press-Fit and Plastic Body Connectors 00 = .120 dia. Thru Holes 02 = #4-40 Threaded Insert | 03 = #4-40 Threaded Insert with | 15 = #4-40 Threaded Insert with Board Lock | 16 = #4-40 Screw Lock with Board Lock | 16 = #4-40 Screw Lock | 16 = #4-