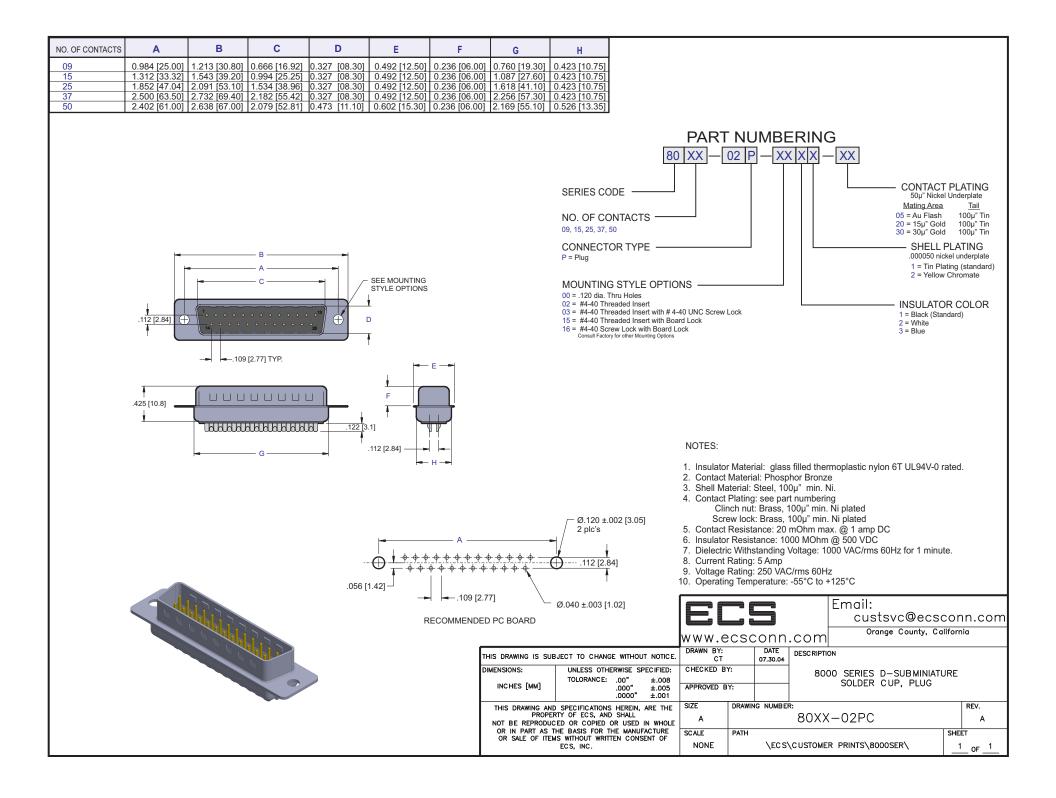

| Solder, Right Angle, and High Density Connectors                                     |                                                                             |                                                                                                                    |                                                                                     |                                                                                     |
|--------------------------------------------------------------------------------------|-----------------------------------------------------------------------------|--------------------------------------------------------------------------------------------------------------------|-------------------------------------------------------------------------------------|-------------------------------------------------------------------------------------|
| 01 = .120 dia. Riveted Front<br>and Rear Shell                                       | 04 = Riveted #4-40 UNC<br>Open Nuts on Rear Shell                           | 05 = Riveted #4-40 UNC Closed<br>Nuts on Front Shell                                                               | 06 = Riveted #4-40 UNC Open<br>Nuts on Front Shell                                  | 07 = Riveted #4-40 UNC Close<br>Ground Stand-Off on Rear Shell<br>(Stamped Contact) |
| 07 = Riveted #4-40 UNC Close<br>Ground Stand-Off on Rear Shell<br>(Machined Contact) | 08 = Riveted Ground Hooks<br>with #4-40 UNC Open                            | 09 = Riveted Ground Tabs with<br>#4-40 UNC Open<br>(Stamped Contact)                                               | 09 = Riveted Ground Tabs with<br>#4-40 UNC Open<br>(Machined Contact)               | 10 = Riveted Ground Hooks<br>Pre-Loaded #4-40 UNC Hex<br>Screws                     |
| 11 = Assembly Ground Hooks<br>By #4-40 UNC Hex Screws<br>(Stamped Contact)           | 11 = Assembly Ground Hooks<br>By #4-40 UNC Hex Screws<br>(Machined Contact) | 12 = Riveted #4-40 UNC Close<br>Ground Stand-Off on Rear Shell<br>(Stamped Contact)<br>for High Profile Connectors | 13 = Riveted #4-40 UNC Close<br>Ground Stand-Off on Rear Shell<br>(Stamped Contact) | CONSULT FACTORY<br>FOR OTHER<br>MOUNTING STYLES<br>OPTION                           |