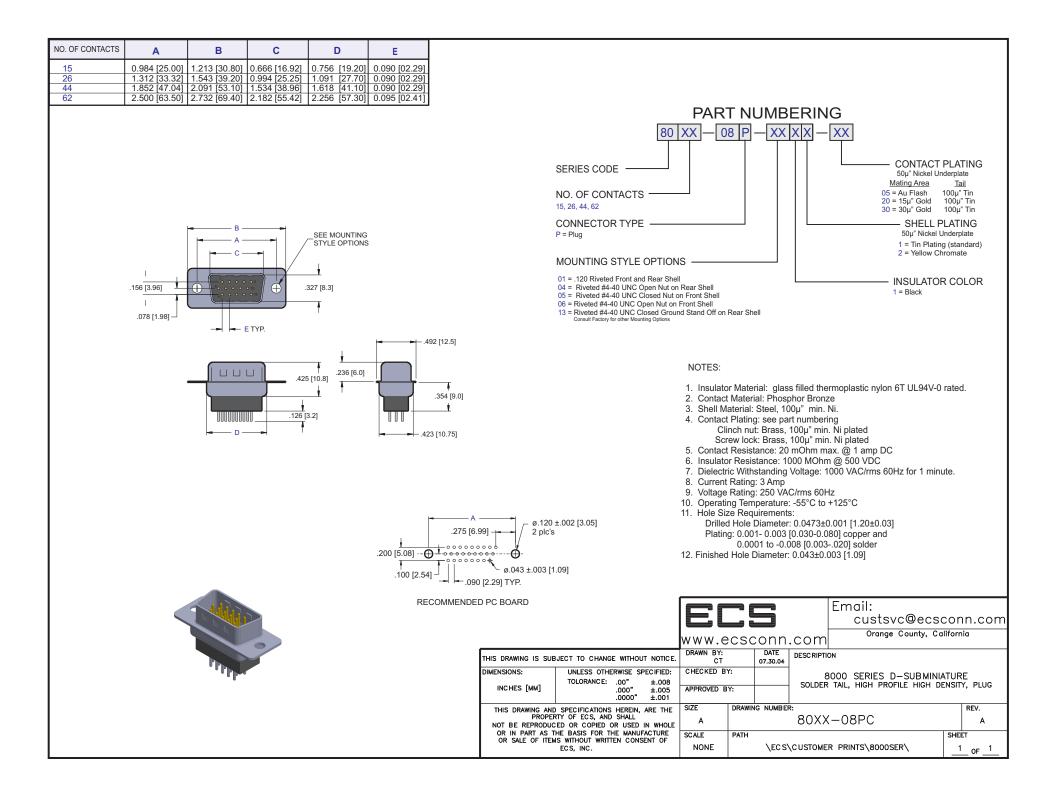

| Solder, Right Angle, and High Density Connectors                                     |                                                                             |                                                                                                                    |                                                                                     |                                                                                     |
|--------------------------------------------------------------------------------------|-----------------------------------------------------------------------------|--------------------------------------------------------------------------------------------------------------------|-------------------------------------------------------------------------------------|-------------------------------------------------------------------------------------|
| 01 = .120 dia. Riveted Front<br>and Rear Shell                                       | 04 = Riveted #4-40 UNC<br>Open Nuts on Rear Shell                           | 05 = Riveted #4-40 UNC Closed<br>Nuts on Front Shell                                                               | 06 = Riveted #4-40 UNC Open<br>Nuts on Front Shell                                  | 07 = Riveted #4-40 UNC Close<br>Ground Stand-Off on Rear Shell<br>(Stamped Contact) |
| 07 = Riveted #4-40 UNC Close<br>Ground Stand-Off on Rear Shell<br>(Machined Contact) | 08 = Riveted Ground Hooks<br>with #4-40 UNC Open                            | 09 = Riveted Ground Tabs with<br>#4-40 UNC Open<br>(Stamped Contact)                                               | 09 = Riveted Ground Tabs with<br>#4-40 UNC Open<br>(Machined Contact)               | 10 = Riveted Ground Hooks<br>Pre-Loaded #4-40 UNC Hex<br>Screws                     |
| 11 = Assembly Ground Hooks<br>By #4-40 UNC Hex Screws<br>(Stamped Contact)           | 11 = Assembly Ground Hooks<br>By #4-40 UNC Hex Screws<br>(Machined Contact) | 12 = Riveted #4-40 UNC Close<br>Ground Stand-Off on Rear Shell<br>(Stamped Contact)<br>for High Profile Connectors | 13 = Riveted #4-40 UNC Close<br>Ground Stand-Off on Rear Shell<br>(Stamped Contact) | CONSULT FACTORY<br>FOR OTHER<br>MOUNTING STYLES<br>OPTION                           |