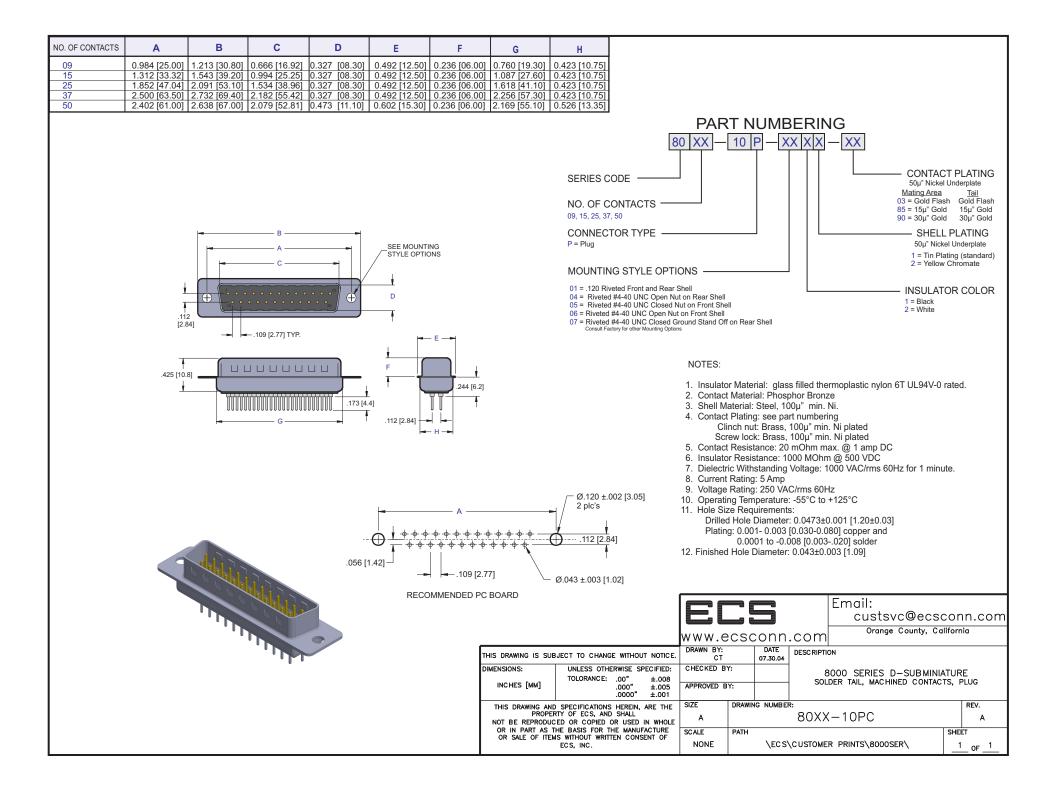

| Solder, Right Angle, and High Density Connectors                                     |                                                                             |                                                                                                                    |                                                                                     |                                                                                     |
|--------------------------------------------------------------------------------------|-----------------------------------------------------------------------------|--------------------------------------------------------------------------------------------------------------------|-------------------------------------------------------------------------------------|-------------------------------------------------------------------------------------|
| 01 = .120 dia. Riveted Front<br>and Rear Shell                                       | 04 = Riveted #4-40 UNC<br>Open Nuts on Rear Shell                           | 05 = Riveted #4-40 UNC Closed<br>Nuts on Front Shell                                                               | 06 = Riveted #4-40 UNC Open<br>Nuts on Front Shell                                  | 07 = Riveted #4-40 UNC Close<br>Ground Stand-Off on Rear Shell<br>(Stamped Contact) |
| 07 = Riveted #4-40 UNC Close<br>Ground Stand-Off on Rear Shell<br>(Machined Contact) | 08 = Riveted Ground Hooks<br>with #4-40 UNC Open                            | 09 = Riveted Ground Tabs with<br>#4-40 UNC Open<br>(Stamped Contact)                                               | 09 = Riveted Ground Tabs with<br>#4-40 UNC Open<br>(Machined Contact)               | 10 = Riveted Ground Hooks<br>Pre-Loaded #4-40 UNC Hex<br>Screws                     |
| 11 = Assembly Ground Hooks<br>By #4-40 UNC Hex Screws<br>(Stamped Contact)           | 11 = Assembly Ground Hooks<br>By #4-40 UNC Hex Screws<br>(Machined Contact) | 12 = Riveted #4-40 UNC Close<br>Ground Stand-Off on Rear Shell<br>(Stamped Contact)<br>for High Profile Connectors | 13 = Riveted #4-40 UNC Close<br>Ground Stand-Off on Rear Shell<br>(Stamped Contact) | CONSULT FACTORY<br>FOR OTHER<br>MOUNTING STYLES<br>OPTION                           |