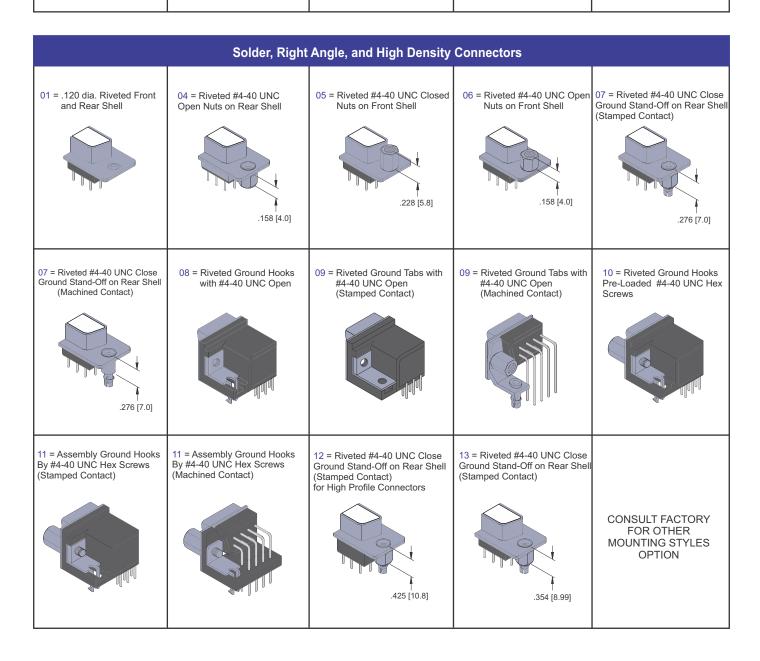

## 8000 D-Subminiature, Mounting Options

## Press-Fit and Plastic Body Connectors 00 = .120 dia. Thru Holes 02 = #4-40 Threaded Insert | 03 = #4-40 Threaded Insert with | 15 = #4-40 Threaded Insert with Board Lock | 16 = #4-40 Screw Lock with Board Lock | 16 = #4-40 Screw Lock | 16 = #4-