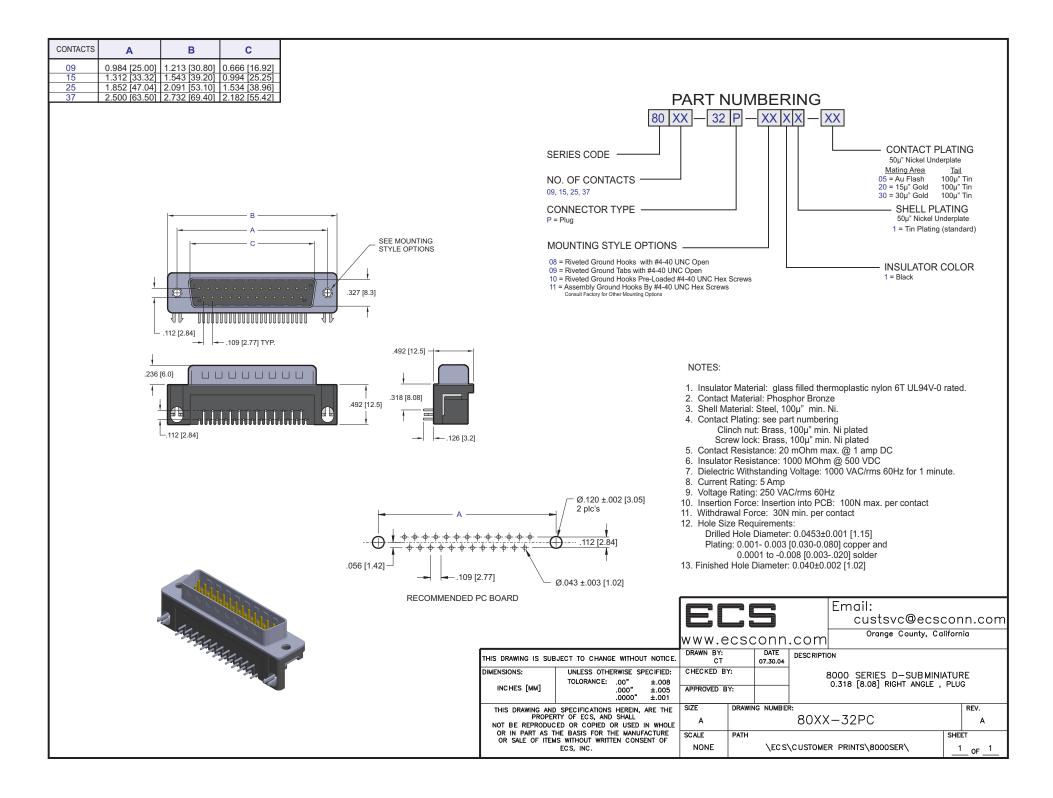

| Solder, Right Angle, and High Density Connectors                                     |                                                                             |                                                                                                                    |                                                                                     |                                                                                     |
|--------------------------------------------------------------------------------------|-----------------------------------------------------------------------------|--------------------------------------------------------------------------------------------------------------------|-------------------------------------------------------------------------------------|-------------------------------------------------------------------------------------|
| 01 = .120 dia. Riveted Front<br>and Rear Shell                                       | 04 = Riveted #4-40 UNC<br>Open Nuts on Rear Shell                           | 05 = Riveted #4-40 UNC Closed<br>Nuts on Front Shell                                                               | 06 = Riveted #4-40 UNC Open<br>Nuts on Front Shell                                  | 07 = Riveted #4-40 UNC Close<br>Ground Stand-Off on Rear Shell<br>(Stamped Contact) |
| 07 = Riveted #4-40 UNC Close<br>Ground Stand-Off on Rear Shell<br>(Machined Contact) | 08 = Riveted Ground Hooks<br>with #4-40 UNC Open                            | 09 = Riveted Ground Tabs with<br>#4-40 UNC Open<br>(Stamped Contact)                                               | 09 = Riveted Ground Tabs with<br>#4-40 UNC Open<br>(Machined Contact)               | 10 = Riveted Ground Hooks<br>Pre-Loaded #4-40 UNC Hex<br>Screws                     |
| 11 = Assembly Ground Hooks<br>By #4-40 UNC Hex Screws<br>(Stamped Contact)           | 11 = Assembly Ground Hooks<br>By #4-40 UNC Hex Screws<br>(Machined Contact) | 12 = Riveted #4-40 UNC Close<br>Ground Stand-Off on Rear Shell<br>(Stamped Contact)<br>for High Profile Connectors | 13 = Riveted #4-40 UNC Close<br>Ground Stand-Off on Rear Shell<br>(Stamped Contact) | CONSULT FACTORY<br>FOR OTHER<br>MOUNTING STYLES<br>OPTION                           |