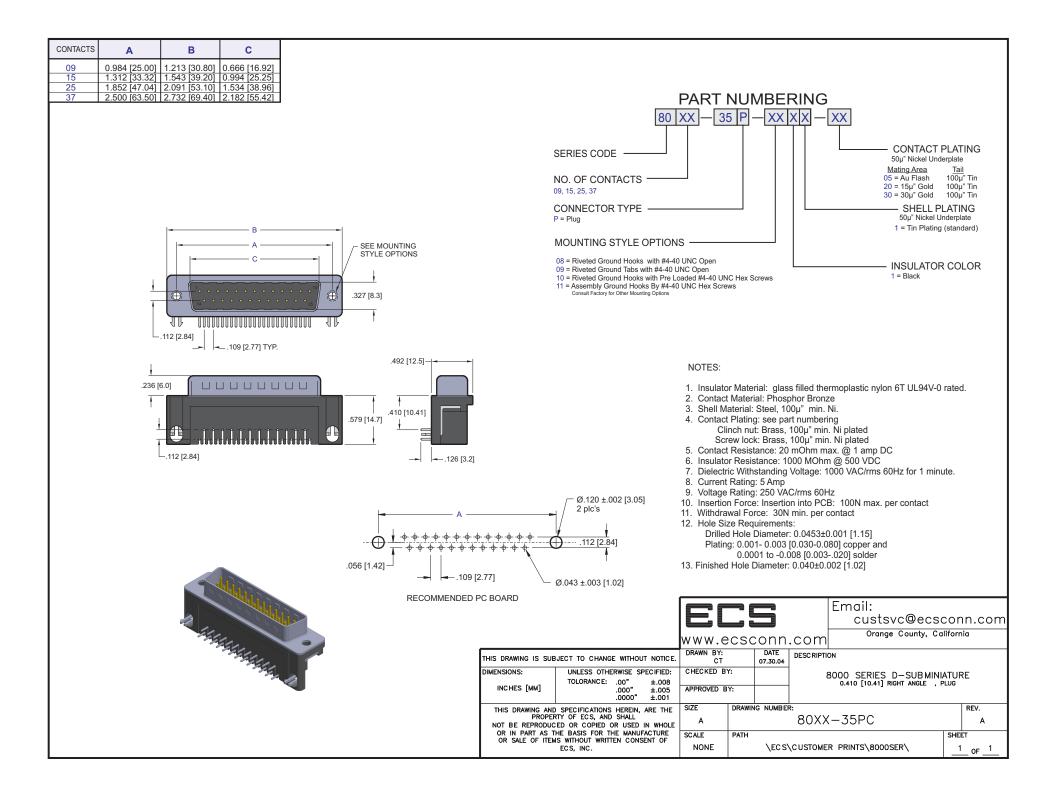

| Solder, Right Angle, and High Density Connectors                                     |                                                                             |                                                                                                                    |                                                                                     |                                                                                     |
|--------------------------------------------------------------------------------------|-----------------------------------------------------------------------------|--------------------------------------------------------------------------------------------------------------------|-------------------------------------------------------------------------------------|-------------------------------------------------------------------------------------|
| 01 = .120 dia. Riveted Front<br>and Rear Shell                                       | 04 = Riveted #4-40 UNC<br>Open Nuts on Rear Shell                           | 05 = Riveted #4-40 UNC Closed<br>Nuts on Front Shell                                                               | 06 = Riveted #4-40 UNC Open<br>Nuts on Front Shell                                  | 07 = Riveted #4-40 UNC Close<br>Ground Stand-Off on Rear Shell<br>(Stamped Contact) |
| 07 = Riveted #4-40 UNC Close<br>Ground Stand-Off on Rear Shell<br>(Machined Contact) | 08 = Riveted Ground Hooks<br>with #4-40 UNC Open                            | 09 = Riveted Ground Tabs with<br>#4-40 UNC Open<br>(Stamped Contact)                                               | 09 = Riveted Ground Tabs with<br>#4-40 UNC Open<br>(Machined Contact)               | 10 = Riveted Ground Hooks<br>Pre-Loaded #4-40 UNC Hex<br>Screws                     |
| 11 = Assembly Ground Hooks<br>By #4-40 UNC Hex Screws<br>(Stamped Contact)           | 11 = Assembly Ground Hooks<br>By #4-40 UNC Hex Screws<br>(Machined Contact) | 12 = Riveted #4-40 UNC Close<br>Ground Stand-Off on Rear Shell<br>(Stamped Contact)<br>for High Profile Connectors | 13 = Riveted #4-40 UNC Close<br>Ground Stand-Off on Rear Shell<br>(Stamped Contact) | CONSULT FACTORY<br>FOR OTHER<br>MOUNTING STYLES<br>OPTION                           |