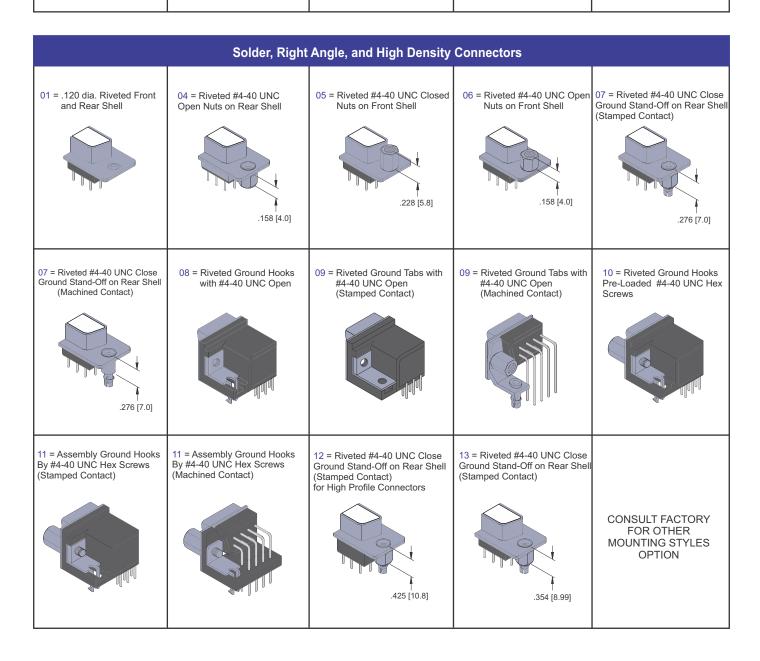

|                                                                                                                                                                                                                                                           | _ <u> </u>                                                 |

## 8000 D-Subminiature, Mounting Options



## Press-Fit and Plastic Body Connectors 00 = .120 dia. Thru Holes 02 = #4-40 Threaded Insert | 03 = #4-40 Threaded Insert with | 15 = #4-40 Threaded Insert with Board Lock | 16 = #4-40 Screw Lock with Board Lock | 16 = #4-40 Screw Lock | 16 = #4-